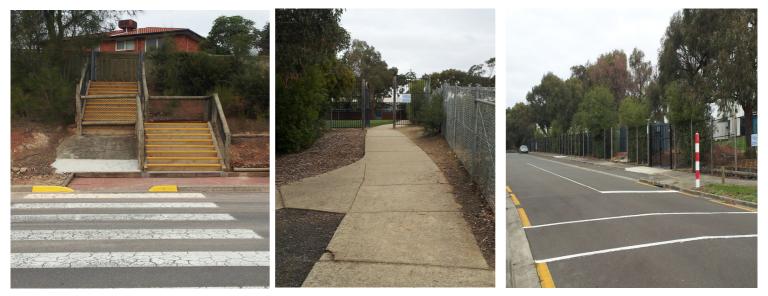

## Safe Drop off and Collection Spots for Students

At Rowville Primary School student safety is a priority. The photos below show safe places to park and for children to use the paths to walk into school. Parking is available at Stud Park Shopping Centre, Simon Avenue and Paratea Drive.

Parking in Paratea Drive and walking path beside Staff car park

Walking paths leading from Stud Park car park

Parking in Simon Avenue